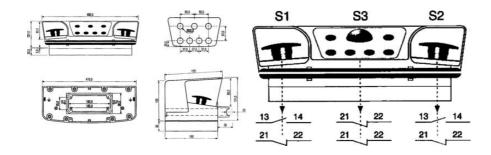

## DUELCO - TWO HAND CONTROL STATIONS

42800007 PCB3/P 2-Hand Control Panel + Buttons + Mounting Holes

- Smelted-aluminium cover-part with a protection lid over each pushbutton
- Equipped with two black push buttons and emergency stop button
- Fulfils the requirements in EN 574
- 2 mm rubber seal to protect the terminals against dust, oil and water
- IP65 with supplied pushbuttons

## PRODUCT DESCRIPTION

2-hand control station in smelted-aluminium designed for use 2-Hand Control Relay(Duelco Ref: HR2007F). Equipped with two push buttons and an emergency stop button. Fulfils the requirements in EN 574. Colour: Grey RAL 7004