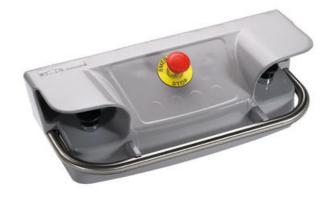

## DUELCO - TWO HAND CONTROL STATIONS

42800007 PCB3/P 2-Hand Control Panel + Buttons + Mounting Holes

- Smelted-aluminium cover-part with a protection lid over each pushbutton
- Equipped with two black push buttons and emergency stop button
- Fulfils the requirements in EN 574
- 2 mm rubber seal to protect the terminals against dust, oil and water
- IP65 with supplied pushbuttons

## PRODUCT DESCRIPTION

2-hand control station in smelted-aluminium designed for use 2-Hand Control Relay(Duelco Ref: HR2007F). Equipped with two push buttons and an emergency stop button. Fulfils the requirements in EN 574. Colour: Grey RAL 7004

## **TECHNICAL DATA**

| Colour           | Grey            |
|------------------|-----------------|
| IP class housing | IP65            |
| Material screw   | Aluminium alloy |
| Weight           | 5 kg            |